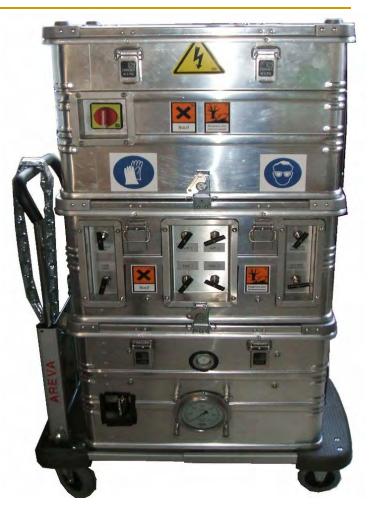

### System for hydraulic test

Hydraulic (water and oil Fyrquel)

Specific integrations to 350 bar hydraulic control, pressure tested: 700 bar

Brushless motor test bench

60 –amp electroerosion box

Prototype test bench Load control and torque