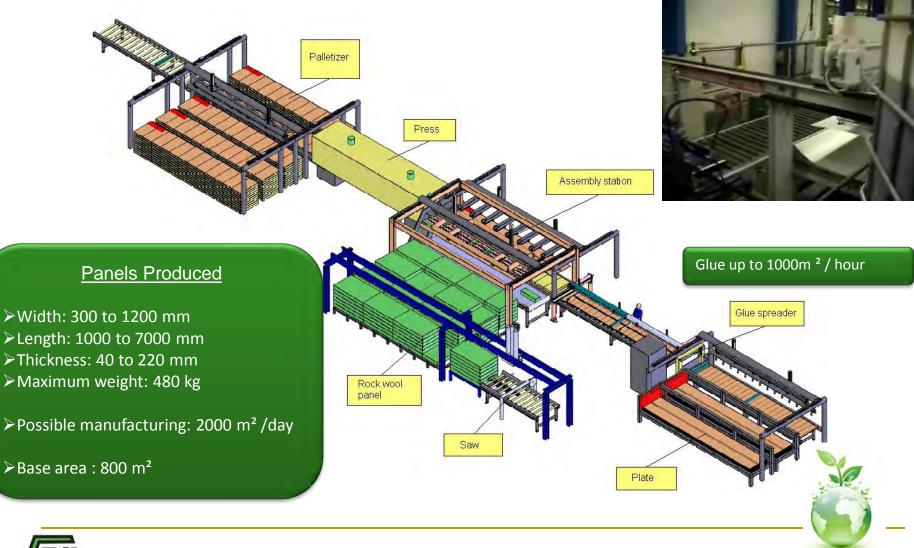

# Dosing machine

- ➤ Type: Mobile and fully automated.
- This machine allows the determination of a medical liquid.
- ➤ Present in a 25 liter, the liquid is injected using a peristaltic pump per milliliter.