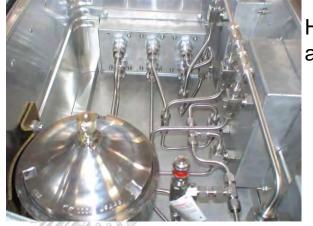

### System for hydraulic test

Hydraulic (water and oil Fyrquel)

Specific integrations to 350 bar hydraulic control, pressure tested: 700 bar

Brushless motor test bench

60 –amp electroerosion box

Prototype test bench Load control and torque