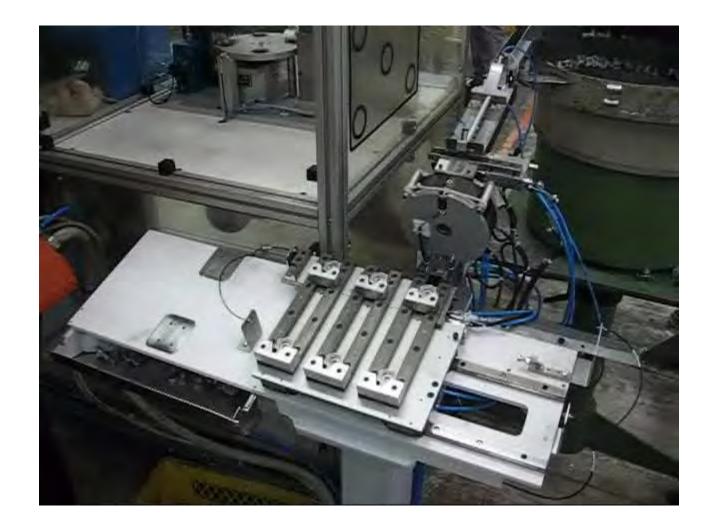

# Robotic cell

Assembly machine with rotary table

Ergonomic assembly station

3D design with Solidworks