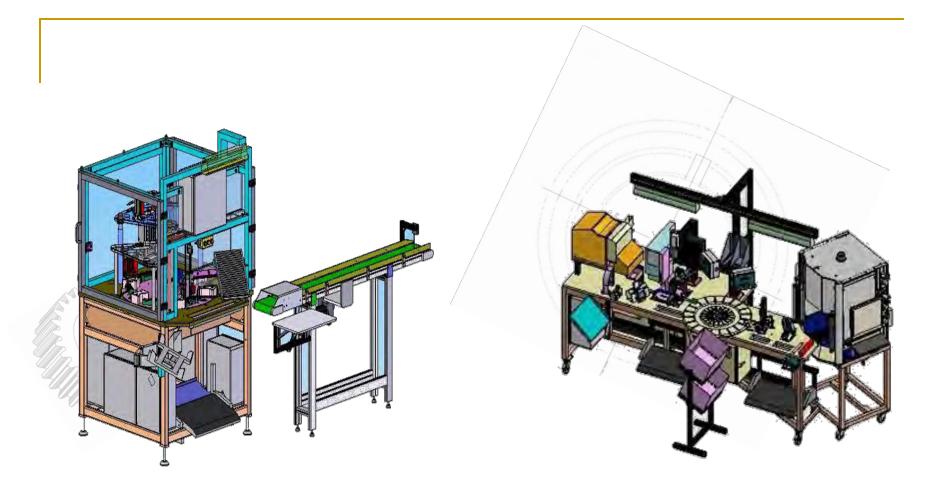

# Robotic cell

Assembly machine with rotary table

Ergonomic assembly station

3D design with Solidworks