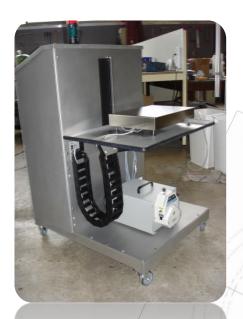

# Dosing machine

- ➤ Type: Mobile and fully automated.
- This machine allows the determination of a medical liquid.
- ➤ Present in a 25 liter, the liquid is injected using a peristaltic pump per milliliter.