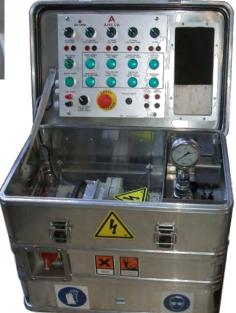

### System for hydraulic test

Hydraulic (water and oil Fyrquel)

Specific integrations to 350 bar hydraulic control, pressure tested: 700 bar

Brushless motor test bench

60 –amp electroerosion box

Prototype test bench Load control and torque