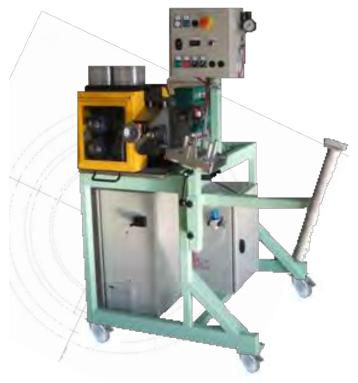

# Forging manipulator

Two masses 5Kg every 12 seconds

Punching cam

Splitting machine