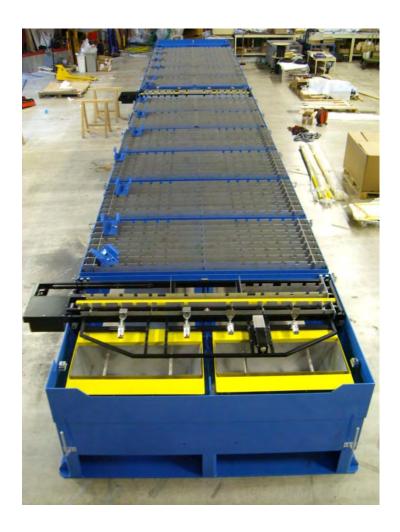

chines
- Lines of assemblies
- Automation of process
- Specific tools
- Robotics





### The ERIL company assures:

- Design
- Assembly
- Tries
- Installation
- Staff training



## Turnover (in euros)





# Sectors activities and types of customer

### Breakdown of turnover 2012 by sector











#### <u>Examples customers:</u>













### ORGANIZATION









Hydraulic, electric and pneumatic connector

Dismantling machine





Nuclear

### System for hydraulic test



Hydraulic (water and oil Fyrquel)

Specific integrations to 350 bar hydraulic control, pressure tested: 700 bar











Brushless motor test bench



60 –amp electroerosion box



Prototype test bench Load control and torque



CNC controller (automatic plugging machine)





Nuclear

# Plasma cutting table



Manufacture: 2011

Automated cutting with recovery falls and toxic flue.





# Shading system





10

# Assembly line





# Dispensing machine 16 pumps





- ➤ Type: Mobile and fully automated.
- ➤ 16 pumps at different doses injected a medical product.
- These assays are pre-selected by the operator.





# Dosing machine



- ➤ Type: Mobile and fully automated.
- This machine allows the determination of a medical liquid.
- ➤ Present in a 25 liter, the liquid is injected using a peristaltic pump per milliliter.







## Air heater







➤ This air heater is positioned downstream from the air injection system for quicker drying sugar beads.





# Forging manipulator





Two masses 5Kg every 12 seconds









Punching cam

Splitting machine





# Robotic cell









Assembly