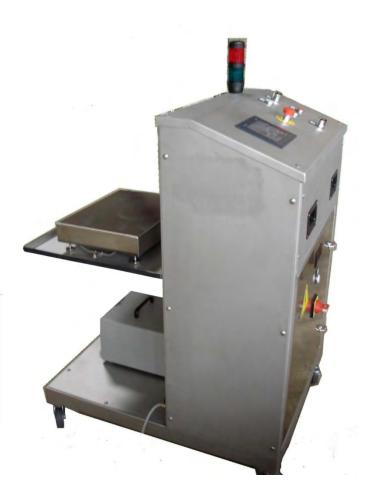

# Dosing machine

- ➤ Type: Mobile and fully automated.
- This machine allows the determination of a medical liquid.
- ➤ Present in a 25 liter, the liquid is injected using a peristaltic pump per milliliter.