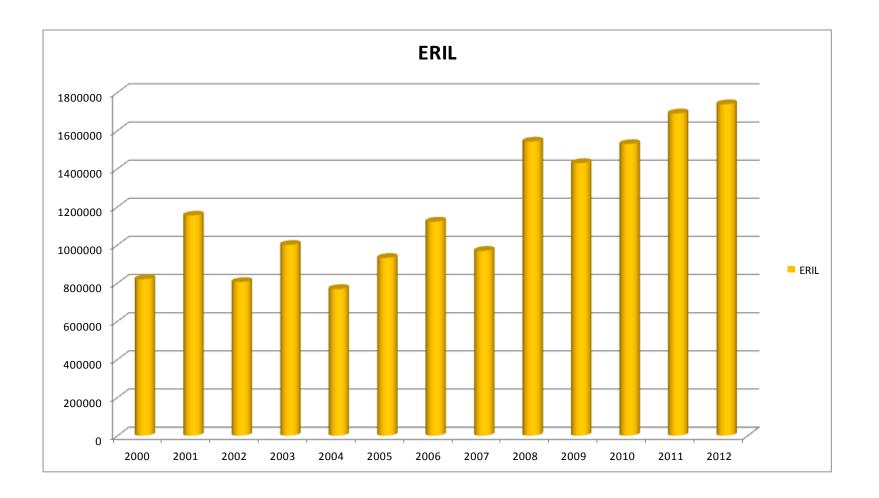

## Etude et Réalisations Industrielles Lyonnaise



23 rue Henri Brosse

69310 Pierre-Bénite

**France** 

Tel: 04.78.53.26.57

Fax: 04.72.36.03.18

Eril.lyon@wanadoo.fr

www.eril.fr

Family company created in 1984





## The activities

- Special machines
- Lines of assemblies
- Automation of process
- Specific tools
- Robotics





### The ERIL company assures:

- Design
- Assembly
- Tries
- Installation
- Staff training



## Turnover (in euros)





# Sectors activities and types of customer

### Breakdown of turnover 2012 by sector











#### <u>Examples customers:</u>













### ORGANIZATION









Hydraulic, electric and pneumatic connector

Dismantling machine





Nuclear

### System for hydraulic test



Hydraulic (water and oil Fyrquel)

Specific integrations to 350 bar hydraulic control, pressure tested: 700 bar











Brushless motor test bench



60 –amp electroerosion box



Prototype test bench Load control and torque



CNC controller (automatic plugging machine)





Nuclear

# Plasma cutting table



Manufacture: 2011

Automated cutting with recovery falls and toxic flue.





# Shading system





10

# Assembly line





# Dispensing machine 16 pumps





- ➤ Type: Mobile and fully automated.
- ➤