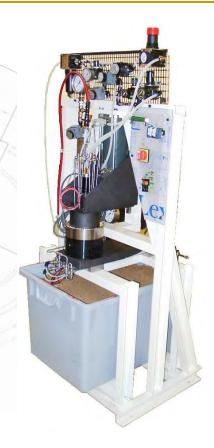

### System for hydraulic test

Hydraulic (water and oil Fyrquel)

Specific integrations to 350 bar hydraulic control, pressure tested: 700 bar

Brushless motor test bench

60 –amp electroerosion box

Prototype test bench Load control and torque