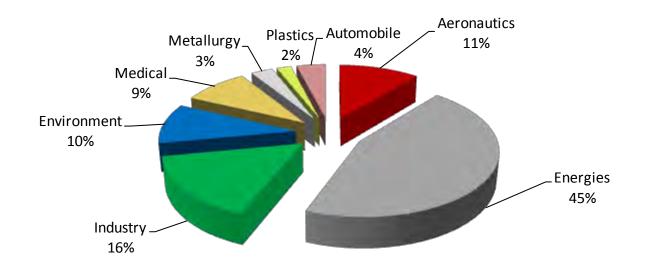

## Etude et Réalisations Industrielles Lyonnaise



23 rue Henri Brosse

69310 Pierre-Bénite

**France** 

Tel: 04.78.53.26.57

Fax: 04.72.36.03.18

Eril.lyon@wanadoo.fr

www.eril.fr

Family company created in 1984





## The activities

- Special machines
- Lines of assemblies
- Automation of process
- Specific tools
- Robotics





### The ERIL company assures:

- Design
- Assembly
- Tries
- Installation
- Staff training



## Turnover (in euros)





# Sectors activities and types of customer

### Breakdown of turnover 2012 by sector











#### <u>Examples customers:</u>













### ORGANIZATION









Hydraulic, electric and pneumatic connector

Dismantling machine





Nuclear

### System for hydraulic test



Hydraulic (water and oil Fyrquel)

Specific integrations to 350 bar hydraulic control, pressure tested: 700 bar











Brushless motor test bench



60 –amp electroerosion box



Prototype test bench Load control and torque



CNC controller (automatic plugging machine)





Nuclear

# Plasma cutting table



Manufacture: 2011

Automated cutting with recovery falls and toxic flue.





# Shading system





10

# Assembly line





# Dispensing machine 16 pumps





- ➤ Type: Mobile and fully automated.
- ➤ 16 pumps at different doses injected a medical product.
- These assays are pre-selected by