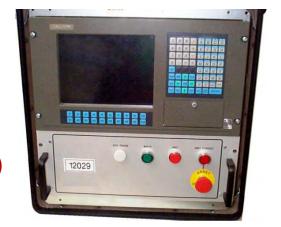

fr

www.eril.fr

Family company created in 1984





## The activities

- Special machines
- Lines of assemblies
- Automation of process
- Specific tools
- Robotics





### The ERIL company assures:

- Design
- Assembly
- Tries
- Installation
- Staff training



## Turnover (in euros)





# Sectors activities and types of customer

### Breakdown of turnover 2012 by sector











#### <u>Examples customers:</u>













### ORGANIZATION









Hydraulic, electric and pneumatic connector

Dismantling machine





Nuclear

### System for hydraulic test



Hydraulic (water and oil Fyrquel)

Specific integrations to 350 bar hydraulic control, pressure tested: 700 bar











Brushless motor test bench



60 –amp electroerosion box



Prototype test bench Load control and torque



CNC controller (automatic plugging machine)





Nuclear

# Plasma cutting table



Manufacture: 2011

Automated cutting with recovery falls and toxic flue.





# Shading system





10

# Assembly line





# Dispensing machine 16 pumps





- ➤ Type: Mobile and fully automated.
- ➤ 16 pumps at different doses injected a medical product.
- These assays are pre-selected by the operator.





# Dosing machine



- ➤ Type: Mobile and fully automated.
- This machine allows the determination of a medical liquid.
- ➤ Present in a 25 liter, the liquid is injected using a peristaltic pump per milliliter.







## Air heater







➤ This air heater is positioned downstream from the air injection system for quicker drying sugar beads.





# Forging manipulator





Two masses 5Kg every 12 sec