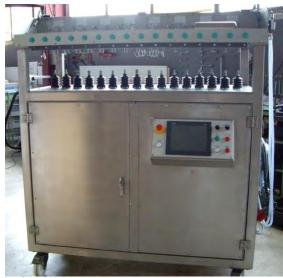

# Dispensing machine 16 pumps

- ➤ Type: Mobile and fully automated.
- ➤ 16 pumps at different doses injected a medical product.
- These assays are pre-selected by the operator.