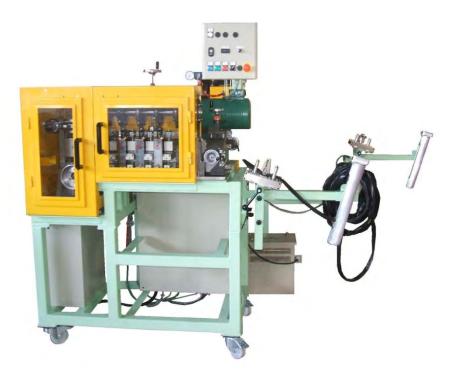

# Forging manipulator

Two masses 5Kg every 12 seconds

Punching cam

Splitting machine