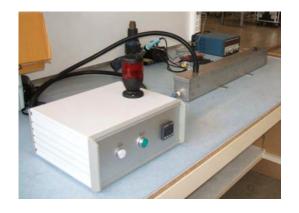

### System for hydraulic test

Hydraulic (water and oil Fyrquel)

Specific integrations to 350 bar hydraulic control, pressure tested: 700 bar

Brushless motor test bench

60 –amp electroerosion box

Prototype test bench Load control and torque