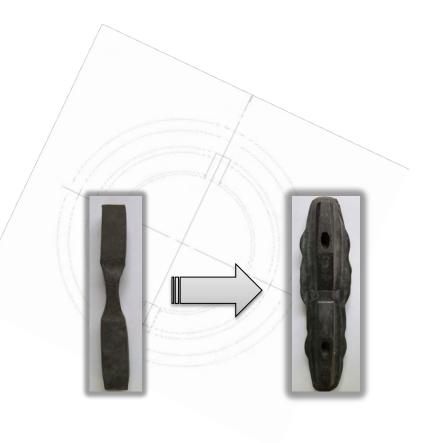

# Forging manipulator

Two masses 5Kg every 12 seconds

Punching cam

Splitting machine