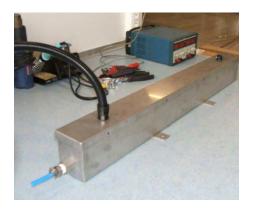

## Air heater

➤ This air heater is positioned downstream from the air injection system for quicker drying sugar beads.