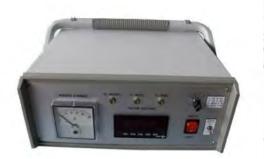

### System for hydraulic test

Hydraulic (water and oil Fyrquel)

Specific integrations to 350 bar hydraulic control, pressure tested: 700 bar

Brushless motor test bench

60 –amp electroerosion box

Prototype test bench Load control and torque