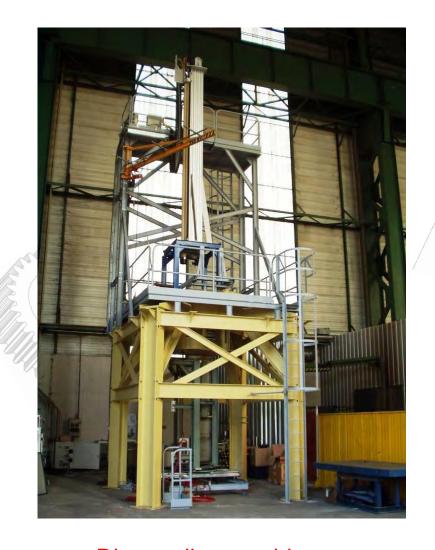

### System for hydraulic test

Hydraulic (water and oil Fyrquel)

Specific integrations to 350 bar hydraulic control, pressure tested: 700 bar

Brushless motor test bench

60 –amp electroerosion box

Prototype test bench Load control and torque