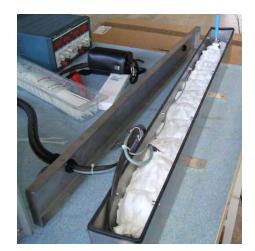

### System for hydraulic test

Hydraulic (water and oil Fyrquel)

Specific integrations to 350 bar hydraulic control, pressure tested: 700 bar

Brushless motor test bench

60 –amp electroerosion box

Prototype test bench Load control and torque